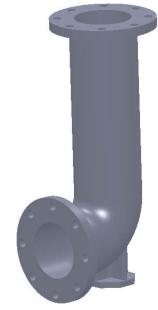

# South Bay Foundry

WWW.SOUTHBAYFOUNDRY.COM

PHONE: (619) 956-2780 FAX: (619) 956-2788

#### **WATER WORKS-2**

**BURY EL FLANGE DUCTILE IRON DI 350** 

## **SECTION B-B**



| 6 x "A" | WT (LBS) |
|---------|----------|
| 6 X 30  | 115      |
| 6 X 36  | 130      |
| 6 X 42  | 150      |
| 6 X 48  | 162      |



### **SECTION A-A**



#### **GENERAL INFORMATION**

- \*MATERIAL IS MADE IN ACCORDANCE WITH AWWA STANDARDS C-153
  \*CEMENT LINED UNLESS OTHERWISE REQUIRED
- \*CEMENT LINING CONFORMS TO AWWA SPECIFICATION C-104
  \*TOP FLANGE AVAILABLE DRILLED: 6 HOLE, 7/8"; 6 HOLE, 3/4"; 8 HOLE, 7/8"; OTHER AS REQUIRED

\*UL LISTED

| $\overline{}$ |
|---------------|
| - 1           |
|               |

BY:

TITLE:

AGENCY:

DATE: