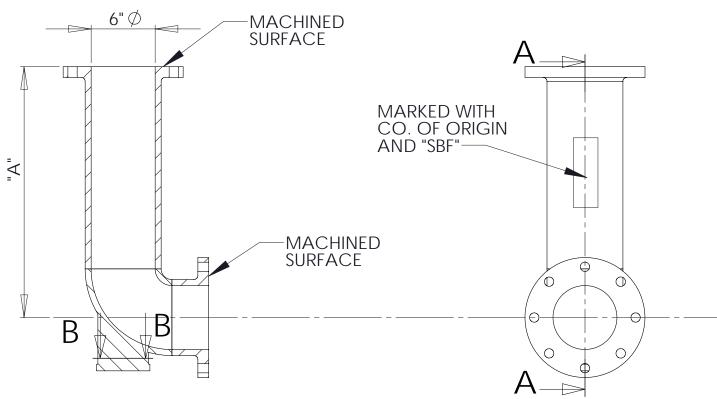

## **SECTION B-B**

| 6 x "A" | WT (LBS) |
|---------|----------|
| 6 X 30  | 115      |
| 6 X 36  | 130      |
| 6 X 42  | 150      |
| 6 X 48  | 162      |

### **SECTION A-A**

#### **GENERAL INFORMATION**

- \*MATERIAL IS MADE IN ACCORDANCE WITH AWWA STANDARDS C-153
  \*CEMENT LINED UNLESS OTHERWISE REQUIRED
- \*CEMENT LINING CONFORMS TO AWWA SPECIFICATION C-104
  \*TOP FLANGE AVAILABLE DRILLED: 6 HOLE, 7/8"; 6 HOLE, 3/4"; 8 HOLE, 7/8"; OTHER AS REQUIRED