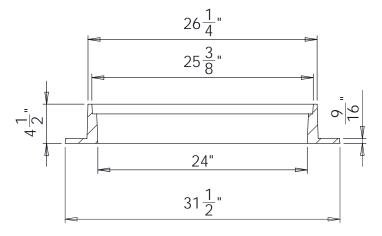

## **SBF 1900**

24" MANHOLE FRAME AND COVER **DDSD** 

| $\sim$ | -1 - 1   |     |
|--------|----------|-----|
| CLI    | 17 11/1  | / / |
| .) [[  | 11 /11/1 | A-A |

| SET WEIGHT |        |  |
|------------|--------|--|
| FRAME      | 140 LB |  |
| COVER      | 130 LB |  |
| TOTAL      | 270 LB |  |

## **GENERAL INFORMATION**

- \*MATERIAL: GREY CAST IRON ASTM A48 CLASS 30B \*BEARING SURFACES MACHINED FOR CLOSE, QUIET FIT \*FINISH: DIPPED IN BLACK BITUMINOUS PIANT
- \*MEETS H-20 WHEEL LOAD REQUIREMENTS