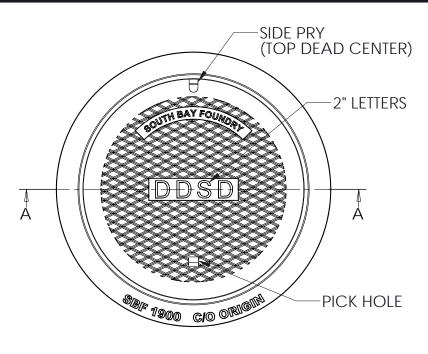

## **SBF 1900**

24" MANHOLE FRAME AND COVER **DDSD** 

| $\sim$ | -1 - 1   |     |
|--------|----------|-----|
| CLI    | 17 11/1  | / / |
| .) [[  | 11 /11/1 | A-A |

| SET WEIGHT |        |  |
|------------|--------|--|
| FRAME      | 140 LB |  |
| COVER      | 130 LB |  |
| TOTAL      | 270 LB |  |

## **GENERAL INFORMATION**

- \*MATERIAL: GREY CAST IRON ASTM A48 CLASS 30B \*BEARING SURFACES MACHINED FOR CLOSE, QUIET FIT \*FINISH: DIPPED IN BLACK BITUMINOUS PIANT
- \*MEETS H-20 WHEEL LOAD REQUIREMENTS