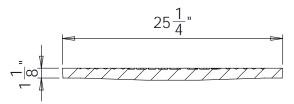

## **SBF 1900**

24" MANHOLE FRAME AND COVER **DDSD** 

| $\sim$ | -1 - 1   |     |
|--------|----------|-----|
| CLI    | 17 11/1  | / / |
| .) [[  | 11 /11/1 | A-A |

| SET WEIGHT |        |  |
|------------|--------|--|
| FRAME      | 140 LB |  |
| COVER      | 130 LB |  |
| TOTAL      | 270 LB |  |