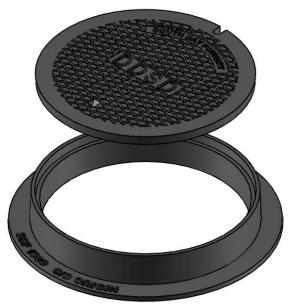

## **SBF 1900**

24" MANHOLE FRAME AND COVER **DDSD** 

| $\sim$ | -1 - 1   |     |
|--------|----------|-----|
| CLI    | 17 11/1  | / / |
| .) [[  | 11 /11/1 | A-A |

| SET WEIGHT |        |  |
|------------|--------|--|
| FRAME      | 140 LB |  |
| COVER      | 130 LB |  |
| TOTAL      | 270 LB |  |