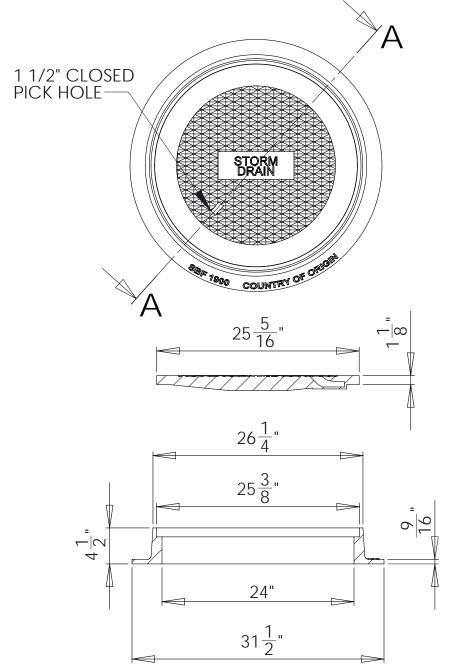

## **SBF 1900 CPH**

24" MANHOLE FRAME AND COVER STORM DRAIN

| St. | PROTERM |
|-----------------------------------------|---------|

| SET WEIGHT |        |  |
|------------|--------|--|
| FRAME      | 140 LB |  |
| COVER      | 130 LB |  |
| TOTAL      | 270 LB |  |

## **SECTION A-A**

## **GENERAL INFORMATION**

- \*MATERIALS CONFORM TO ASTM A48 CLASS 35B
  \*BEARING SURFACES MACHINED FOR CLOSE, QUIET FIT
  \*CASTINGS SHALL BE DIPPED IN BLACK BITUMINOUS PAINT
  \*FRAME AND COVER MEETS H-20 WHEEL LOADING