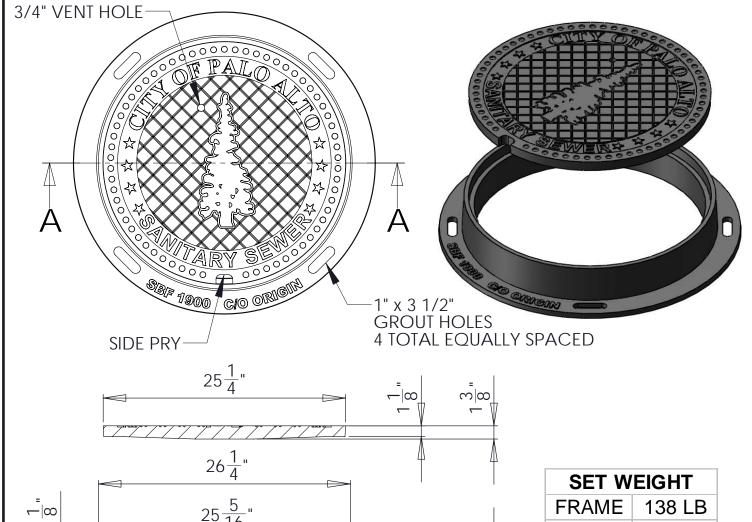

## South Bay Foundry

**SBF 1900** 

WWW.SOUTHBAYFOUNDRY.COM

PHONE: (619) 956-2780 FAX: (619) 956-2788

24" FRAME AND COVER CITY OF PALO ALTO STORM DRAIN

| 1 | 25 <u>5</u> "     |    | <br> |
|---|-------------------|----|------|
|   |                   |    | V    |
|   | 24"               | 16 | 47"  |
|   | 31 <del>1</del> " | l  | l    |

| SET WEIGHT |        |  |  |  |
|------------|--------|--|--|--|
| FRAME      | 138 LB |  |  |  |
| COVER      | 130 LB |  |  |  |
| TOTAL      | 268 LB |  |  |  |

## **SECTION A-A**

## **GENERAL INFORMATION**

- \*MAERIALS CONFORM TO ASTM A48 CLASS 35B
  \*BEARING SURFACES MACHINED FOR CLOSE, QUIET FIT
  \*CASTINGS SHALL BE DIPPED IN BLACK BITUMINOUS PAINT
- \*FRAME AND COVER EXCEEDS H-20 WHEEL LOADING