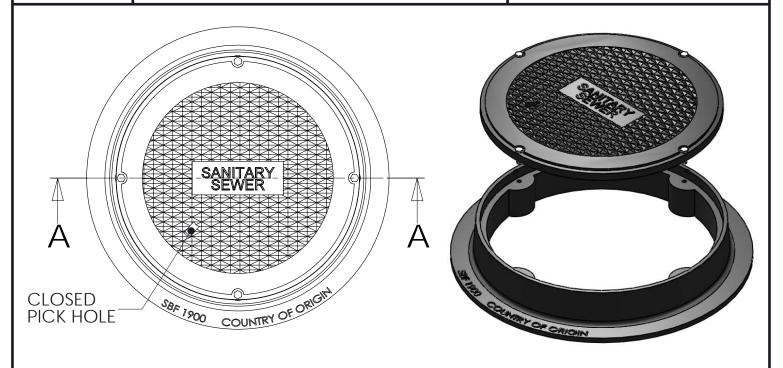

### **SBF 1900 BS**

24" MANHOLE FRAME AND COVER **BOLT DOWN** 

4 TOTAL 1/2" ST. STL. AMERICAN NATIONAL COURSE THREAD HEX BOLTS; HEADS RECESSED IN COVER

| SET WEIGHT |        |
|------------|--------|
| FRAME      | 150 LB |
| COVER      | 130 LB |
| TOTAL      | 280 LB |

## **SECTION A-A**

#### GENERAL INFORMATION

- \*MATERIALS CONFORM TO ASTM A48 CLASS 35B
  \*BEARING SURFACES MACHINED FOR CLOSE, QUIET FIT
  \*CASTINGS SHALL BE DIPPED IN BLACK BITUMINOUS PAINT
- \*FRAME AND COVER EXCEEDS H-20 WHEEL LOADING
- \*1/8"x1/2" FLAT NEOPRENE GASKET PROVIDED FOR WATER TIGHT SEAL