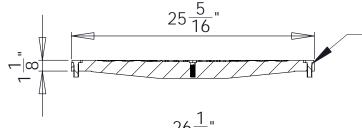

### **SBF 1900 BS**

24" MANHOLE FRAME AND COVER **BOLT DOWN** 

4 TOTAL 1/2" ST. STL. AMERICAN NATIONAL COURSE THREAD HEX BOLTS; HEADS RECESSED IN COVER

| SET WEIGHT |        |
|------------|--------|
| FRAME      | 150 LB |
| COVER      | 130 LB |
| TOTAL      | 280 LB |

## **SECTION A-A**