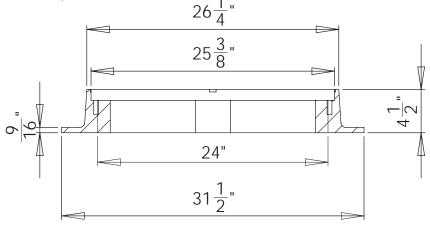

### **SBF 1900 BS**

24" MANHOLE FRAME AND COVER **BOLT DOWN** 

4 TOTAL 1/2" ST. STL. AMERICAN NATIONAL COURSE THREAD HEX BOLTS; HEADS RECESSED IN COVER

| SET WEIGHT |        |
|------------|--------|
| FRAME      | 150 LB |
| COVER      | 130 LB |
| TOTAL      | 280 LB |

## **SECTION A-A**