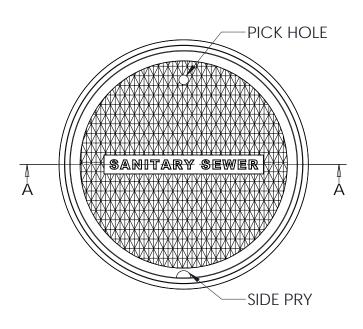

## **SBF 1530**

22" MANHOLE FRAME AND COVER **SANITARY SEWER** 

**SECTION A-A** 

| ID#    | A4330   | A4390       |        |
|--------|---------|-------------|--------|
| SIZE   | 22" (F) | 23-5/8" (C) | TOTAL  |
| WEIGHT | 30 LB   | 100 LB      | 130 LB |

## **GENERAL INFORMATION**

- \*MATERIAL: GREY CAST IRON ASTM A48 CLASS 30B
- \*BEARING SURFACES MACHINED FOR CLOSE, QUIET FIT \*FINISH: DIPPED IN BLACK BITUMINOUS PAINT
- \*MEETS H-20 WHEEL LOAD REQUIREMENTS