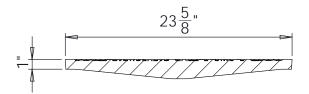

## **SBF 1530**

22" MANHOLE FRAME AND COVER **SANITARY SEWER** 

**SECTION A-A** 

| ID#    | A4330   | A4390       |        |
|--------|---------|-------------|--------|
| SIZE   | 22" (F) | 23-5/8" (C) | TOTAL  |
| WEIGHT | 30 LB   | 100 LB      | 130 LB |