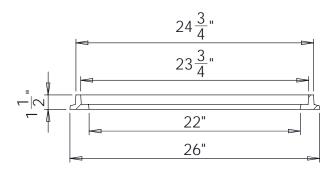

## **SBF 1530**

22" MANHOLE FRAME AND COVER **SANITARY SEWER** 

**SECTION A-A** 

| ID#    | A4330   | A4390       |        |
|--------|---------|-------------|--------|
| SIZE   | 22" (F) | 23-5/8" (C) | TOTAL  |
| WEIGHT | 30 LB   | 100 LB      | 130 LB |