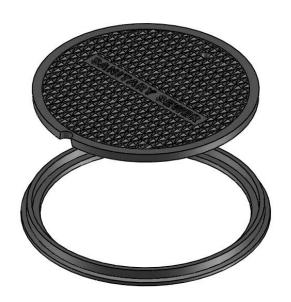

## **SBF 1530**

22" MANHOLE FRAME AND COVER **SANITARY SEWER** 

**SECTION A-A** 

| ID#    | A4330   | A4390       |        |
|--------|---------|-------------|--------|
| SIZE   | 22" (F) | 23-5/8" (C) | TOTAL  |
| WEIGHT | 30 LB   | 100 LB      | 130 LB |

## **GENERAL INFORMATION**

- \*MATERIAL: GREY CAST IRON ASTM A48 CLASS 30B
- \*BEARING SURFACES MACHINED FOR CLOSE, QUIET FIT \*FINISH: DIPPED IN BLACK BITUMINOUS PAINT
- \*MEETS H-20 WHEEL LOAD REQUIREMENTS