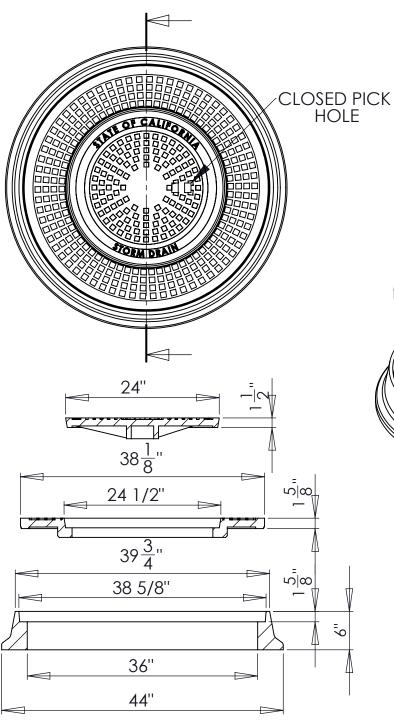

## SBF 1325 / 1310

36" MANHOLE FRAME AND COVERS STATE OF CALIFORNIA STORM DRAIN

| SET WEIGHT         |        |  |  |  |  |  |
|--------------------|--------|--|--|--|--|--|
| FRAME              | 330 LB |  |  |  |  |  |
| <b>OUTER COVER</b> | 320 LB |  |  |  |  |  |
| INNER COVER        | 155 LB |  |  |  |  |  |
| TOTAL              | 805 LB |  |  |  |  |  |

## **GENERAL INFORMATION**

- \*MATERIALS CONFORM TO ASTM A48 CLASS 35B
  \*FRAME AND COVER BEARING SURFACES MACHINED FOR CLOSE, QUIET FIT
  \*CASTINGS SHALL BE DIPPED IN BLACK BITUMINOUS PAINT
- \*FRAME AND COVER EXCEEDS H-20 WHEEL LOADING