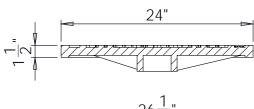

## **SBF 1310**

22" MANHOLE FRAME AND COVER CHULA VISTA STORM DRAIN

| TION A-A |  |  |
|----------|--|--|

| SET WEIGHT |          |  |  |
|------------|----------|--|--|
| FRAME      | 175 LB   |  |  |
| COVE       | R 155 LB |  |  |
| TOTAL      | 330 LB   |  |  |