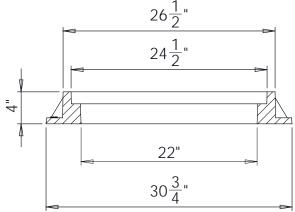

## **SBF 1310**

22" MANHOLE FRAME AND COVER CHULA VISTA STORM DRAIN

| TION A-A |  |  |
|----------|--|--|

| SET WEIGHT |          |  |  |
|------------|----------|--|--|
| FRAME      | 175 LB   |  |  |
| COVE       | R 155 LB |  |  |
| TOTAL      | 330 LB   |  |  |