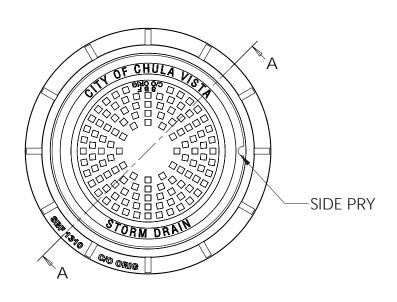

## **SBF 1310**

22" MANHOLE FRAME AND COVER CHULA VISTA STORM DRAIN

| TION A-A |  |  |
|----------|--|--|

| SET WEIGHT |          |  |  |
|------------|----------|--|--|
| FRAME      | 175 LB   |  |  |
| COVE       | R 155 LB |  |  |
| TOTAL      | 330 LB   |  |  |

## GENERAL INFORMATION

- \*MATERIAL: GREY CAST IRON ASTM A48 CLASS 30B
- \*BEARING SURFACES MACHINED FOR CLOSE, QUIET FIT
- \*FINISH: DIPPED IN BLACK BITUMINOUS PAINT

SEC

\*MEETS H-20 WHEEL LOAD REQUIREMENTS