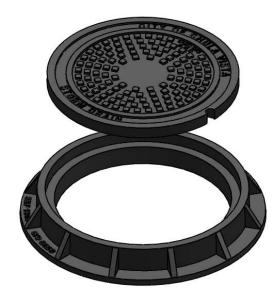

## **SBF 1310**

22" MANHOLE FRAME AND COVER CHULA VISTA STORM DRAIN

| TION A-A |  |  |
|----------|--|--|

| SET WEIGHT |          |  |  |
|------------|----------|--|--|
| FRAME      | 175 LB   |  |  |
| COVE       | R 155 LB |  |  |
| TOTAL      | 330 LB   |  |  |