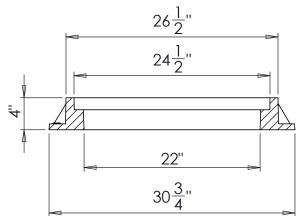

## South Bay Foundry

WWW.SOUTHBAYFOUNDRY.COM

PHONE: (619) 956-2780 FAX: (619) 956-2788

22" MANHOLE FRAME AND COVER BUENA SANITATION SEWER

SET WEIGHTFRAME175 LBCOVER155 LBTOTAL330 LB

SECTION A-A

A1000 / A1003-1