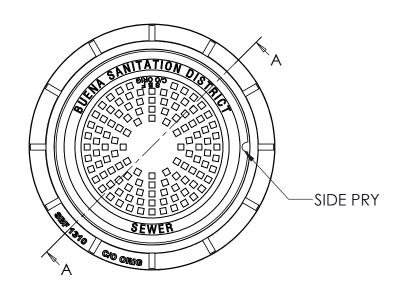

## South Bay Foundry

WWW.SOUTHBAYFOUNDRY.COM

PHONE: (619) 956-2780 FAX: (619) 956-2788

22" MANHOLE FRAME AND COVER BUENA SANITATION SEWER

SET WEIGHTFRAME175 LBCOVER155 LBTOTAL330 LB

SECTION A-A

A1000 / A1003-1

## SBF 1310