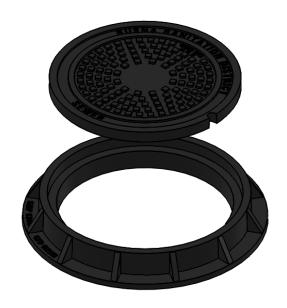

## South Bay Foundry

WWW.SOUTHBAYFOUNDRY.COM

PHONE: (619) 956-2780 FAX: (619) 956-2788

22" MANHOLE FRAME AND COVER BUENA SANITATION SEWER

SET WEIGHTFRAME175 LBCOVER155 LBTOTAL330 LB

SECTION A-A

A1000 / A1003-1