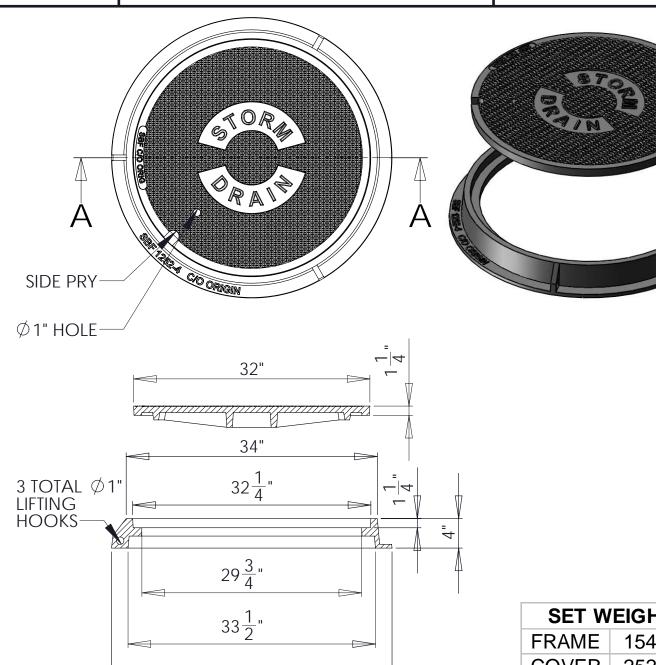

## SBF 1252-4

30" MANHOLE FRAME AND COVER STORM DRAIN

| <b>SFCI</b>    |                          | ΙΛ | Λ   |
|----------------|--------------------------|----|-----|
| <b>&gt;</b> F( | $\mathbf{H}(\mathbf{H})$ | ΙД | _ 🕰 |
|                | 1 \ \ \ 1 \              |    | / \ |

38"

| <b>GENERAL</b> | INFORMATION |  |
|----------------|-------------|--|

- \*MATERIALS CONFORM TO ASTM A48 CLASS 35B
  \*BEARING SURFACES MACHINED FOR CLOSE, QUIET FIT
  \*CASTINGS SHALL BE DIPPED IN BLACK BITUMINOUS PAINT
  \*FRAME AND COVER MEETS H-20 WHEEL LOADING

| SET WEIGHT |        |  |  |
|------------|--------|--|--|
| FRAME      | 154 LB |  |  |
| COVER      | 252 LB |  |  |
| TOTAL      | 406 LB |  |  |

APPROVED

BY:

TITLE:

AGENCY:

DATE: