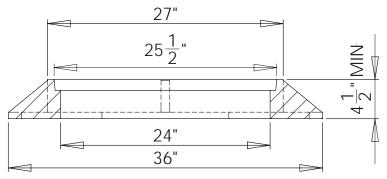

## **SBF 1000**

24" MANHOLE FRAME AND COVER HANFORD SANITARY SEWER

| SET WEIGHT |     |  |  |  |  |  |  |
|------------|-----|--|--|--|--|--|--|
| FRAME      | 180 |  |  |  |  |  |  |
| COVER      | 147 |  |  |  |  |  |  |
| TOTAL      | 327 |  |  |  |  |  |  |

## **SECTION A-A**