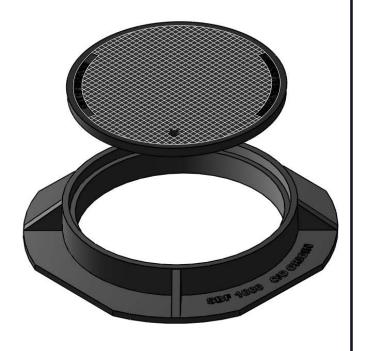

## **SBF 1000**

24" MANHOLE FRAME AND COVER HANFORD SANITARY SEWER

| SET WEIGHT |     |  |  |  |  |  |  |
|------------|-----|--|--|--|--|--|--|
| FRAME      | 180 |  |  |  |  |  |  |
| COVER      | 147 |  |  |  |  |  |  |
| TOTAL      | 327 |  |  |  |  |  |  |

## **GENERAL INFORMATION**

- \*MATERIAL: GREY CAST IRON ASTM A48 CLASS 30B \*BEARING SURFACES MACHINED FOR CLOSE, QUIET FIT \*FINISH: DIPPED IN BLACK BITUMINOUS PAINT
- \*MEETS H-20 WHEEL LOAD

| ΛГ | $\neg$ |  | $\overline{}$ | Α. | - / |  |  |
|----|--------|--|---------------|----|-----|--|--|
|    |        |  |               |    |     |  |  |
|    |        |  |               |    |     |  |  |
|    |        |  |               |    |     |  |  |