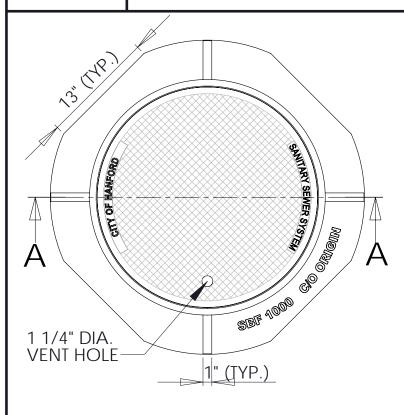

## **SBF 1000**

24" MANHOLE FRAME AND COVER HANFORD SANITARY SEWER

| SET WEIGHT |     |  |  |  |  |  |  |
|------------|-----|--|--|--|--|--|--|
| FRAME      | 180 |  |  |  |  |  |  |
| COVER      | 147 |  |  |  |  |  |  |
| TOTAL      | 327 |  |  |  |  |  |  |

## **SECTION A-A**

## **GENERAL INFORMATION**

- \*MATERIAL: GREY CAST IRON ASTM A48 CLASS 30B \*BEARING SURFACES MACHINED FOR CLOSE, QUIET FIT \*FINISH: DIPPED IN BLACK BITUMINOUS PAINT
- \*MEETS H-20 WHEEL LOAD

| ΛГ | $\neg$ |  | $\overline{}$ | Α. | - / |  |  |
|----|--------|--|---------------|----|-----|--|--|
|    |        |  |               |    |     |  |  |
|    |        |  |               |    |     |  |  |
|    |        |  |               |    |     |  |  |