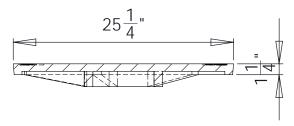

## **SBF 1000**

24" MANHOLE FRAME AND COVER HANFORD SANITARY SEWER

| SET WEIGHT |     |  |  |  |  |  |  |
|------------|-----|--|--|--|--|--|--|
| FRAME      | 180 |  |  |  |  |  |  |
| COVER      | 147 |  |  |  |  |  |  |
| TOTAL      | 327 |  |  |  |  |  |  |

## **GENERAL INFORMATION**

- \*MATERIAL: GREY CAST IRON ASTM A48 CLASS 30B \*BEARING SURFACES MACHINED FOR CLOSE, QUIET FIT \*FINISH: DIPPED IN BLACK BITUMINOUS PAINT
- \*MEETS H-20 WHEEL LOAD

| ΛГ | $\neg$ |  | $\overline{}$ | Α. | - / |  |  |
|----|--------|--|---------------|----|-----|--|--|
|    |        |  |               |    |     |  |  |
|    |        |  |               |    |     |  |  |
|    |        |  |               |    |     |  |  |