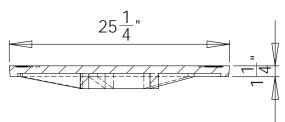

## **SBF 1000**

24" MANHOLE FRAME AND COVER DINUBA STORM SEWER SYSTEM

| SET WEIGHT |     |  |  |  |  |  |  |
|------------|-----|--|--|--|--|--|--|
| FRAME      | 180 |  |  |  |  |  |  |
| COVER      | 147 |  |  |  |  |  |  |
| TOTAL      | 327 |  |  |  |  |  |  |

## **GENERAL INFORMATION**

- \*MATERIAL: GREY CAST IRON ASTM A48 CLASS 30B \*BEARING SURFACES MACHINED FOR CLOSE, QUIET FIT \*FINISH: DIPPED IN BLACK BITUMINOUS PAINT
- \*MEETS H-20 WHEEL LOAD

|   | _ | _         | _  | _   |   | <br>_ | _  |  |
|---|---|-----------|----|-----|---|-------|----|--|
| Λ |   | $\square$ | L) | ( ) | \ | _     | ١) |  |
|   |   |           |    |     |   |       |    |  |