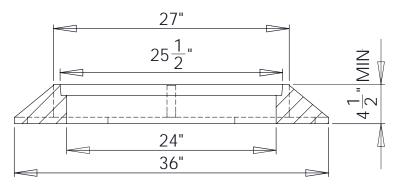

## **SBF 1000**

24" MANHOLE FRAME AND COVER DINUBA STORM SEWER SYSTEM

| SET WEIGHT |     |  |  |  |  |  |  |
|------------|-----|--|--|--|--|--|--|
| FRAME      | 180 |  |  |  |  |  |  |
| COVER      | 147 |  |  |  |  |  |  |
| TOTAL      | 327 |  |  |  |  |  |  |

## **SECTION A-A**

## **GENERAL INFORMATION**

- \*MATERIAL: GREY CAST IRON ASTM A48 CLASS 30B \*BEARING SURFACES MACHINED FOR CLOSE, QUIET FIT \*FINISH: DIPPED IN BLACK BITUMINOUS PAINT
- \*MEETS H-20 WHEEL LOAD

|   | _ | _         | _  | _   |   | <br>_ | _  |  |
|---|---|-----------|----|-----|---|-------|----|--|
| Λ |   | $\square$ | L) | ( ) | \ | _     | ١) |  |
|   |   |           |    |     |   |       |    |  |