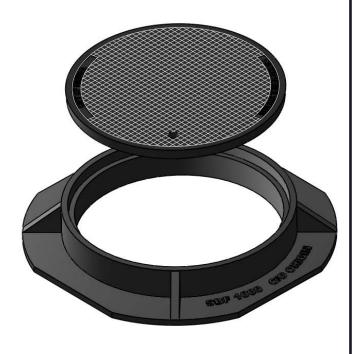

## **SBF 1000**

24" MANHOLE FRAME AND COVER DINUBA STORM SEWER SYSTEM

| SET WEIGHT |     |  |  |  |  |  |  |
|------------|-----|--|--|--|--|--|--|
| FRAME      | 180 |  |  |  |  |  |  |
| COVER      | 147 |  |  |  |  |  |  |
| TOTAL      | 327 |  |  |  |  |  |  |

## **SECTION A-A**