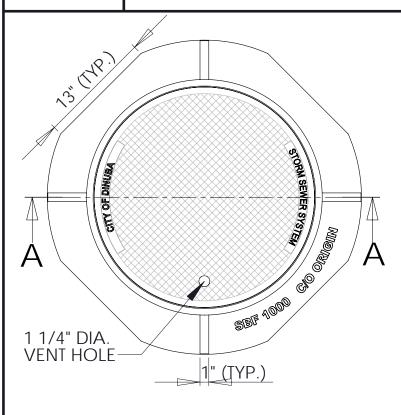

## **SBF 1000**

24" MANHOLE FRAME AND COVER DINUBA STORM SEWER SYSTEM

| SET WEIGHT |     |  |  |  |  |  |  |
|------------|-----|--|--|--|--|--|--|
| FRAME      | 180 |  |  |  |  |  |  |
| COVER      | 147 |  |  |  |  |  |  |
| TOTAL      | 327 |  |  |  |  |  |  |

## **GENERAL INFORMATION**

- \*MATERIAL: GREY CAST IRON ASTM A48 CLASS 30B \*BEARING SURFACES MACHINED FOR CLOSE, QUIET FIT \*FINISH: DIPPED IN BLACK BITUMINOUS PAINT
- \*MEETS H-20 WHEEL LOAD

|   | _ | _         | _  | _   |   | <br>_ | _  |  |
|---|---|-----------|----|-----|---|-------|----|--|
| Λ |   | $\square$ | L) | ( ) | \ | _     | ١) |  |
|   |   |           |    |     |   |       |    |  |