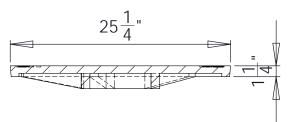

## **SBF 1000**

24" MANHOLE FRAME AND COVER **CLOVIS SANITARY SEWER** 

| SET WEIGHT |     |  |  |  |
|------------|-----|--|--|--|
| FRAME      | 180 |  |  |  |
| COVER      | 147 |  |  |  |
| TOTAL      | 327 |  |  |  |

## **GENERAL INFORMATION**

- \*MATERIAL: GREY CAST IRON ASTM A48 CLASS 30B \*BEARING SURFACES MACHINED FOR CLOSE, QUIET FIT \*FINISH: DIPPED IN BLACK BITUMINOUS PAINT
- \*MEETS H-20 WHEEL LOAD

| Λ.            |      |       | . \  | / - |     |
|---------------|------|-------|------|-----|-----|
| /\            | ーフトフ |       | 1 1  | / L | ١ ١ |
| $\rightarrow$ |      | 1 / / | ) \/ |     | 1 / |