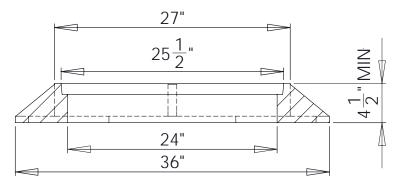

## **SBF 1000**

24" MANHOLE FRAME AND COVER **CLOVIS SANITARY SEWER** 

| SET WEIGHT |     |  |  |  |
|------------|-----|--|--|--|
| FRAME      | 180 |  |  |  |
| COVER      | 147 |  |  |  |
| TOTAL      | 327 |  |  |  |

## **SECTION A-A**

## **GENERAL INFORMATION**

- \*MATERIAL: GREY CAST IRON ASTM A48 CLASS 30B \*BEARING SURFACES MACHINED FOR CLOSE, QUIET FIT \*FINISH: DIPPED IN BLACK BITUMINOUS PAINT
- \*MEETS H-20 WHEEL LOAD

| Λ.            |      |       | . \  | / - |     |
|---------------|------|-------|------|-----|-----|
| /\            | ーフトフ |       | 1 1  | / L | ١ ١ |
| $\rightarrow$ |      | 1 / / | ) \/ |     | 1 / |