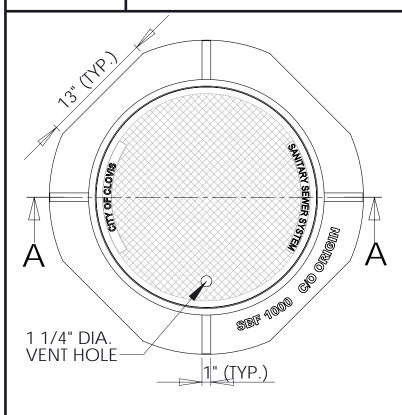

## **SBF 1000**

24" MANHOLE FRAME AND COVER **CLOVIS SANITARY SEWER** 

| SET WEIGHT |     |  |  |  |
|------------|-----|--|--|--|
| FRAME      | 180 |  |  |  |
| COVER      | 147 |  |  |  |
| TOTAL      | 327 |  |  |  |

## **SECTION A-A**

## **GENERAL INFORMATION**

- \*MATERIAL: GREY CAST IRON ASTM A48 CLASS 30B \*BEARING SURFACES MACHINED FOR CLOSE, QUIET FIT \*FINISH: DIPPED IN BLACK BITUMINOUS PAINT
- \*MEETS H-20 WHEEL LOAD

| Λ.            |      |       | . \  | / - |     |
|---------------|------|-------|------|-----|-----|
| /\            | ーフトフ |       | 1 1  | / L | ١ ١ |
| $\rightarrow$ |      | 1 / / | ) \/ |     | 1 / |