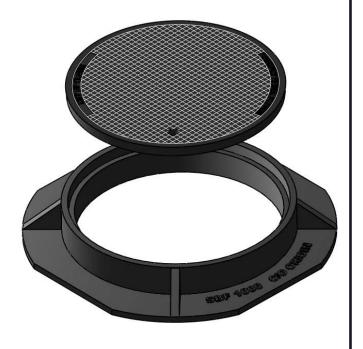

## **SBF 1000**

24" MANHOLE FRAME AND COVER **CLOVIS SANITARY SEWER** 

| SET WEIGHT |     |  |  |  |
|------------|-----|--|--|--|
| FRAME      | 180 |  |  |  |
| COVER      | 147 |  |  |  |
| TOTAL      | 327 |  |  |  |

## **GENERAL INFORMATION**

- \*MATERIAL: GREY CAST IRON ASTM A48 CLASS 30B \*BEARING SURFACES MACHINED FOR CLOSE, QUIET FIT \*FINISH: DIPPED IN BLACK BITUMINOUS PAINT
- \*MEETS H-20 WHEEL LOAD

| Λ.            |      |       | . \  | / - |     |
|---------------|------|-------|------|-----|-----|
| /\            | ーフトフ |       | 1 1  | / L | ١ ١ |
| $\rightarrow$ |      | 1 / / | ) \/ |     | 1 / |