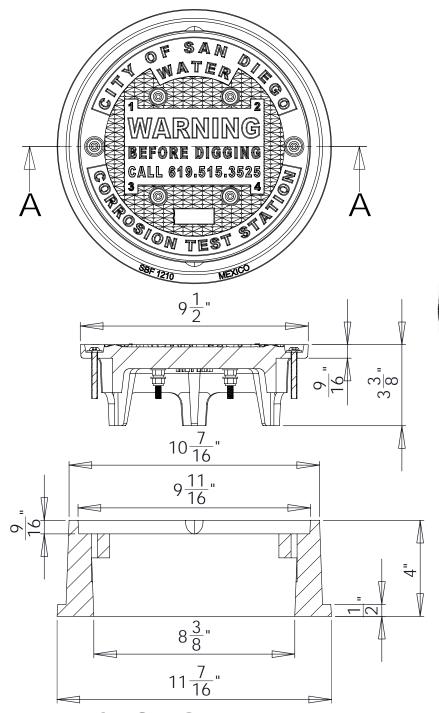

### **SBF 1210**

8" FRAME AND COVER CITY OF SAN DIEGO WATER **CORROSION TEST STATION** 

| SET WEIGHT |       |
|------------|-------|
| FRAME      | 28 LB |
| COVER      | 19 LB |
| TOTAL      | 47 LB |

## **SECTION A-A**

### GENERAL INFORMATION

- \*MATERIALS CONFORM TO ASTM A48 CLASS 30B
  \*BEARING SURFACES MACHINED FOR CLOSE, QUIET FIT
  \*CASTINGS SHALL BE DIPPED IN BLACK BITUMINOUS PAINT
  \*SET INCLUDES SIX 1/4" x 2" ST. STL. BUTTON HEAD SOCKET SCREWS, TEN 1/4" WASHERS, AND EIGHT 1/4" LOCKING HEX NUTS