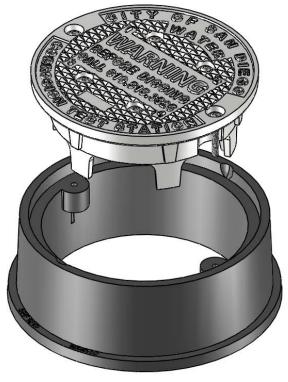

### **SBF 1210**

8" FRAME AND COVER CITY OF SAN DIEGO WATER **CORROSION TEST STATION** 

| SET WEIGHT |       |
|------------|-------|
| FRAME      | 28 LB |
| COVER      | 19 LB |
| TOTAL      | 47 LB |