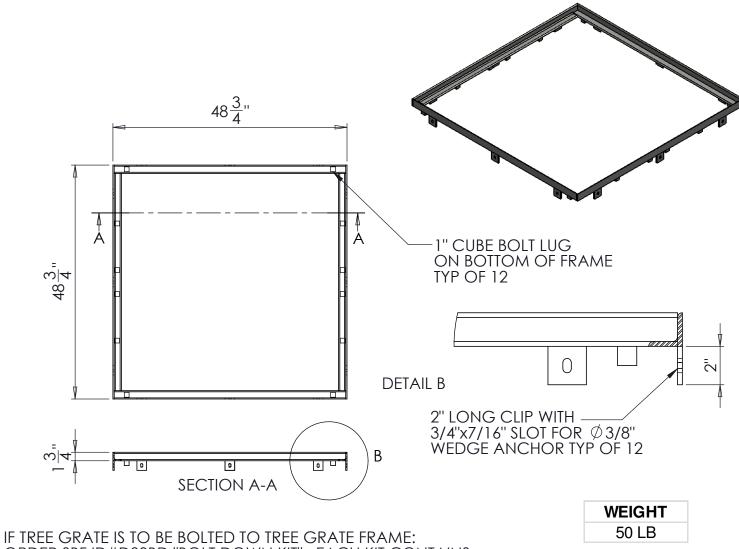

## DTF4848-1.5RF

48"x48" TREE GRATE FRAME STYLE "RF" FOR EXISTING SLAB INSTALLATION

ORDER SBF ID#D00BD "BOLT DOWN KIT". EACH KIT CONTAINS:

- (1) DRILL BIT
- 1) TORX DRIVER BIT
- (8) 1/4"-20x2" SELF-TAPPING FLAT HEAD SCREWS

INSTALLATION SEQUENCE (BY OTHERS):

- 1) ENSURE FRAME IS STRAIGHT AND SQUARE
- 2) PLACE TOP EDGE OF FRAME INSIDE TREE WELL FLUSH WITH SIDEWALK SURFACE.
- 3) BOLT FRAME TO EXISTING CONCRETE USING THE PROVIDED  $\emptyset$ 3/8"x2-1/4" WEDGE ANCHORS AT EVERY SLOTTED HOLE IN EACH ANCHOR TAB.
- PLACE TREE GRATE INSIDE FRAME. HOLES WILL BE PRE-DRILLED IN TREE GRATE FOR SCREWS.
- 5) DRILL EACH BOLT LUG IN FRAME THROUGH THE GRATE HOLES AND DRIVE SCREWS INTO HOLES.